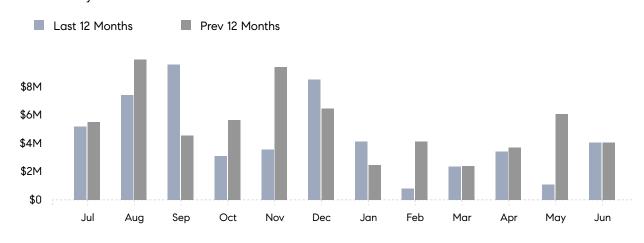

June 2023

# Hewlett Market Insights

## Hewlett

NASSAU, JUNE 2023

### **Property Statistics**

|                          | Jun 2023    | Jun 2022    | % Change |
|--------------------------|-------------|-------------|----------|
| # OF SINGLE-FAMILY SALES | 4           | 4           | 0.0%     |
| SINGLE-FAMILY AVG. PRICE | \$910,250   | \$859,123   | 6.0%     |
| # OF CONDO/CO-OP SALES   | 2           | 2           | 0.0%     |
| CONDO/CO-OP AVG. PRICE   | \$200,000   | \$315,000   | -36.5%   |
| SALES VOLUME             | \$4,041,000 | \$4,066,490 | -0.6%    |
| AVERAGE DOM              | 58          | 38          | 52.6%    |

### Monthly Sales



### Monthly Total Sales Volume



# COMPASS



Compass makes no representations or warranties, express or implied, with respect to future market conditions or prices of residential product at the time the subject property or any competitive property is complete and ready for occupancy or with respect to any report, study, finding, recommendation or other information provided by Compass herein. Moreover, no warranty, express or implied, is made or should be assumed regarding the accuracy, adequacy, completeness, legality, reliability, merchantability or fitness for a particular purpose of any information, in part or whole, contained herein. All material is presented with the understanding that Compass shall not be deemed to provide legal, accounting or other professional services. This is not intended to solicit the purch