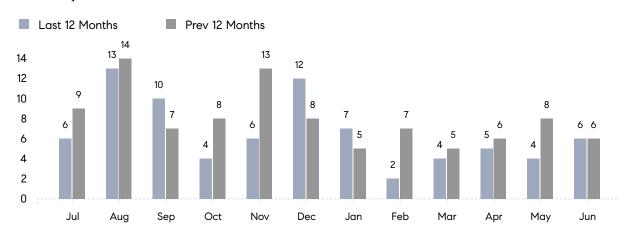

June 2023

# Hewlett Market Insights

## Hewlett

NASSAU, JUNE 2023

### **Property Statistics**

|                          | Jun 2023    | Jun 2022    | % Change |
|--------------------------|-------------|-------------|----------|
| # OF SINGLE-FAMILY SALES | 4           | 4           | 0.0%     |
| SINGLE-FAMILY AVG. PRICE | \$910,250   | \$859,123   | 6.0%     |
| # OF CONDO/CO-OP SALES   | 2           | 2           | 0.0%     |
| CONDO/CO-OP AVG. PRICE   | \$200,000   | \$315,000   | -36.5%   |
| SALES VOLUME             | \$4,041,000 | \$4,066,490 | -0.6%    |
| AVERAGE DOM              | 58          | 38          | 52.6%    |

### Monthly Sales



### Monthly Total Sales Volume



# COMPASS



Compass makes no representations or warranties, express or implied, with respect to future market conditions or prices of residential product at the time the subject property or any competitive property is complete and ready for occupancy or with respect to any report, study, finding, recommendation or other information provided by Compass herein. Moreover, no warranty, express or implied, is made or should be assumed regarding the accuracy, adequacy, completeness, legality, reliability, merchantability or fitness for a particular purpose of any information, in part or whole, contained herein. All material is presented with the understanding that Compass shall not be deemed to provide legal, accounting or other professional services. This is